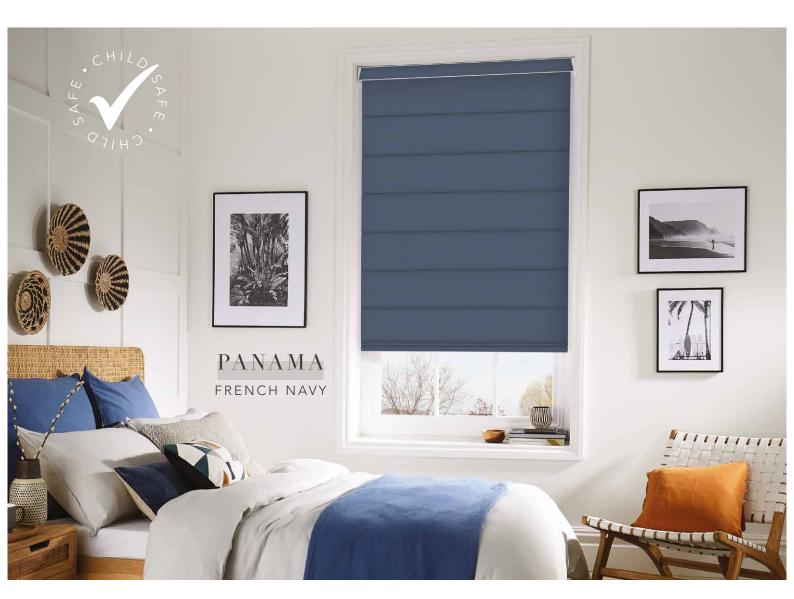

## SAFE & STYLISH DESIGN

#### AWARD WINNING CHILD SAFETY —

The Louvolite child safe Romashade™ system can be chain operated or fully motorised using Louvolite One touch Motors. This innovative solution for the home provides complete flexibility and privacy at the touch of a button.