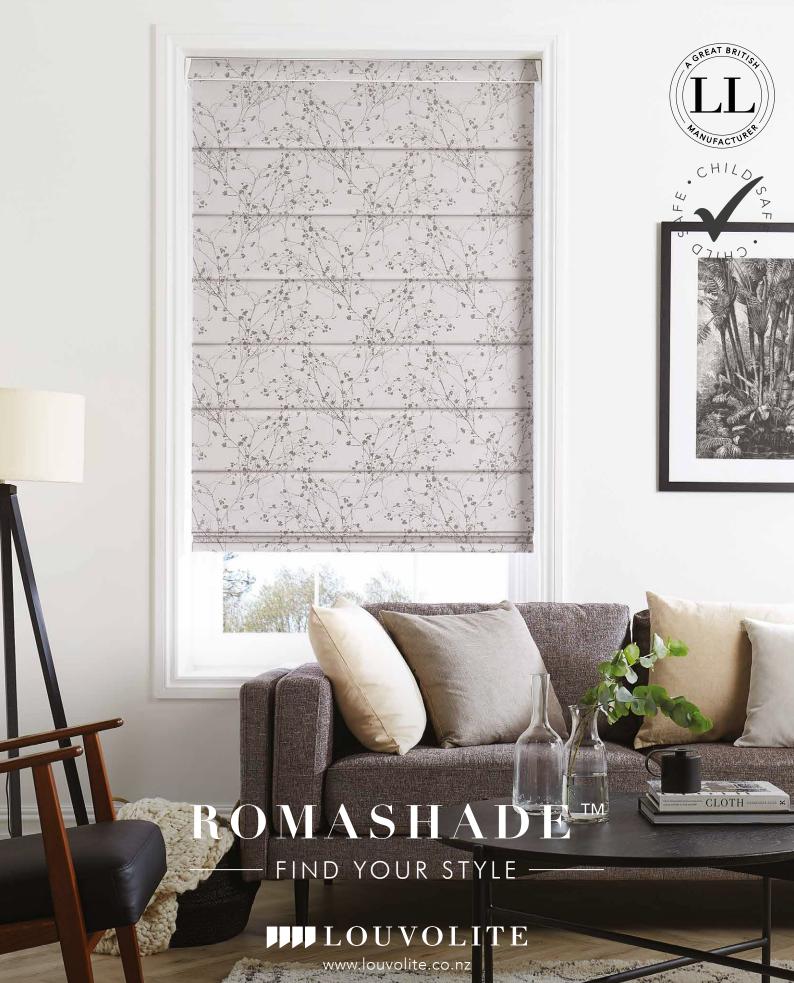

# FIND YOUR STYLE

ROMASHADE™ COLLECTION

Louvolite Romashade<sup>™</sup> are a traditional window dressing with a modern twist, combining luxurious styling with contemporary clean lines and modern operation. Our stunning and diverse collection of fabrics allows you to create any type of mood or look, helping to make Romashade<sup>™</sup> a perfect choice for your home.

Romashade™ are a luxurious window dressing that will transform any interior design scheme.

The Louvolite collection features fabrics with blockout properties to provide full privacy and enriched colours & fabulous textures, unafected by the light. Blockout fabrics are also more energy efficient because of their higher insulating qualities.

#### AWARD WINNING CHILD SAFETY —

The Louvolite child safe Romashade™ system can be chain operated or fully motorised using Louvolite One touch Motors. This innovative solution for the home provides complete flexibility and privacy at the touch of a button.