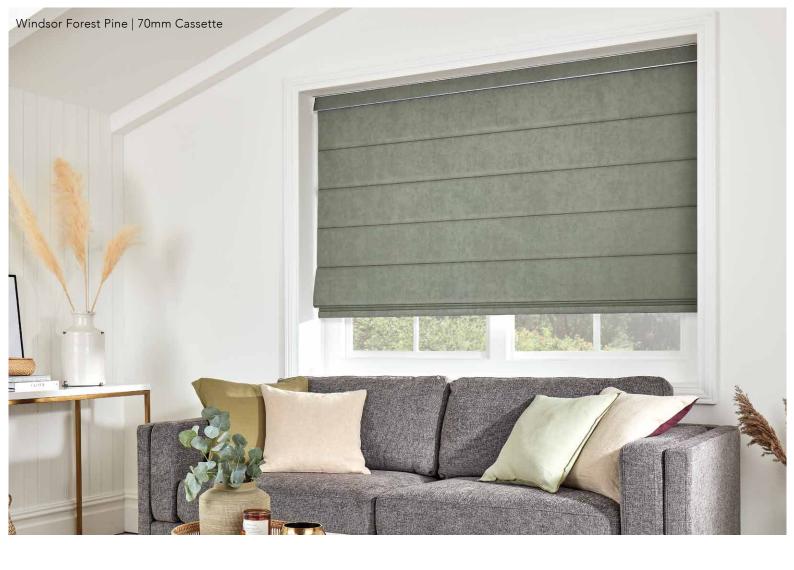

### CASSETTES

Give your window blinds a stylish enhancement with one of our premium co-ordinating cassettes available in a range of metallic finishes which add a luxurious finish to your blind.

Choose from 70mm full fascia cassette in white, black, anthracite grey and satin to add a little personality to your blind and also co-ordinate or contrast with your room decor.

#### CASSETTE COLOURS

WHITE

SATIN ANTHRACITE

BLACK

LUXURIOUS LIVING

CONTEMPORARY SHADING

URBAN CHIC

CLEAN LINES