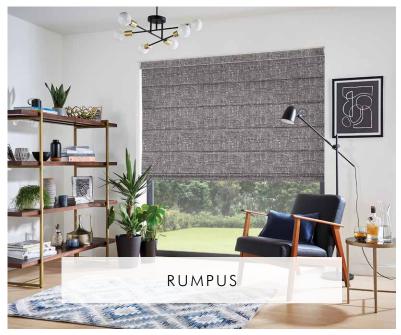

# FIND YOUR STYLE

ROMASHADE™ COLLECTION

Louvolite Romashade<sup>™</sup> are a traditional window dressing with a modern twist, combining luxurious styling with contemporary clean lines and modern operation. Our stunning and diverse collection of fabrics allows you to create any type of mood or look, helping to make Romashade<sup>™</sup> a perfect choice for your home.

Romashade™ are a luxurious window dressing that will transform any interior design scheme.

The Louvolite collection features fabrics with blockout properties to provide full privacy and enriched colours & fabulous textures, unafected by the light. Blockout fabrics are also more energy efficient because of their higher insulating qualities.