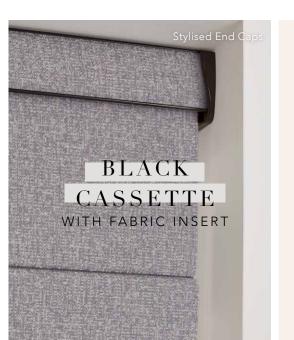

### CASSETTES

Give your window blinds a stylish enhancement with one of our premium co-ordinating cassettes available in a range of metallic finishes which add a luxurious finish to your blind.

Choose from 70mm full fascia cassette in white, black, anthracite grey and satin to add a little personality to your blind and also co-ordinate or contrast with your room decor.

#### CASSETTE COLOURS

WHITE

SATIN ANTHRACITE

BLACK

LUXURIOUS LIVING

CONTEMPORARY SHADING

URBAN CHIC

CLEAN LINES